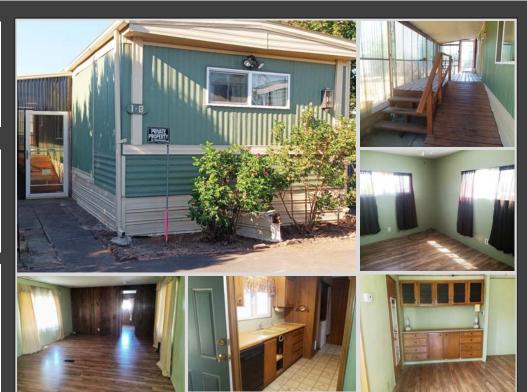

HOME ADDRESS: 2200 Lancaster Drive SE Space #1B Salem, OR 97317

Sundial MHP is a beautiful 55+ community in the heart of the Willamette Valley. The community is pet-friendly and boasts a calendar of activities, a neighborhood atmosphere and an impressive lineup of social amenities such as a club house, indoor pool/spa, library & billiard room.

### HOME MUST BE MOVED!

- 2 Bedrooms / 1.5 Bathrooms
- Storage Shed

- Washer/Dryer
- Wheel Chair Ramp

#### \*\*\* MOVER \*\*\*

This 1971 home has 2 bedrooms. 1.5 bathrooms and 840sq.ft. Home is carpet free with vinyl throughout the home. The dining room has built-in cabinets for additional storage. The kitchen comes with all appliances.

This home needs to be removed from the community along with the decks.

Information is reliable but not guaranteed.