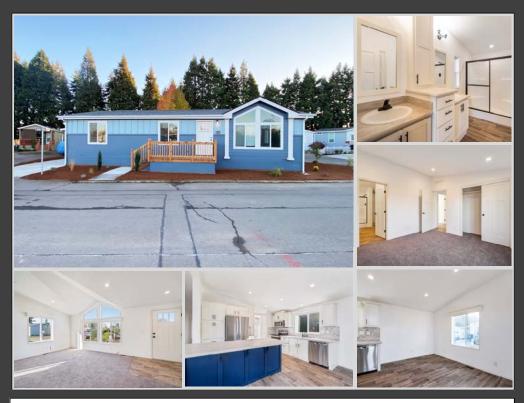

### **PRICE REDUCED!**

\$184,999

Sundial MHP is a beautiful 55+ community in the heart of the Willamette Valley. The community is pet-friendly and boasts a calendar of activities, a neighborhood atmosphere and an impressive lineup of social amenities such as a club house, indoor pool/spa, library & billiard room.

### **BRAND NEW HOME!**

- 3 Bedrooms
- 2 Bathrooms
- Stainless Steel Appliances
- Heat Pump
- Low Maintenance Landscaping
- \$1,050 Monthly Site Rent

Stunning brand new 2022 Skyline home with 3 beds, 2 baths and 1296sq.ft. Home features a heat pump, vaulted ceilings and open layout with a gorgeous kitchen island! The living room is bright and airy with tons of natural light. The kitchen has stainless steel appliances, including a built-in microwave, tile back splash and that huge kitchen island. The master bedroom is spacious and the master bathroom has dual sinks, a walk-in shower and lots of storage.

Outside you have a carport and storage shed and low maintenance landscaping

cwres.com