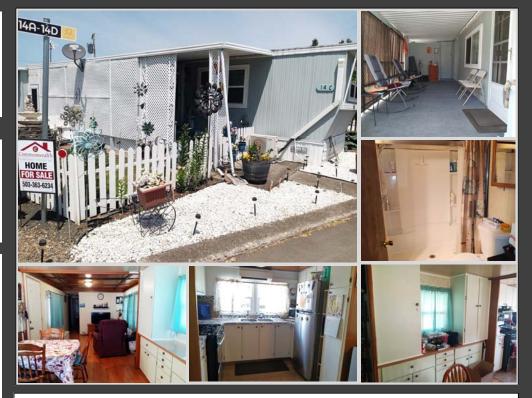

#### **HOME ADDRESS:**

2200 Lancaster Drive SE Space #14C Salem, OR 97317

## PRICE REDUCED!

\$29,950

Sundial MHP is a beautiful 55+ community in the heart of the Willamette Valley. The community is pet-friendly and boasts a calendar of activities, a neighborhood atmosphere and an impressive lineup of social amenities such as a club house, indoor pool/spa, library & billiard room.

## **LONG COVERED PORCH!**

- 1 Bedrooms
- 1 Bathrooms
- Air Conditioning

- Storage Shed
- Low Maintenance Landscaping
- \$1,000 Monthly Site Rent

This cute 1965 Marlette home with 1 bedroom and 1 bathroom has vinyl windows, air conditioning and wood floors and ceiling.

The kitchen has vinyl flooring, a refrigerator and gas stove. The furnace is also gas. There are built-ins next to the kitchen for additional storage.

The bathroom has a walk-in shower and the home comes with a portable washer/dryer.

Outside you have low maintenance landscaping, a nice covered porch and a storage shed with lots of storage.