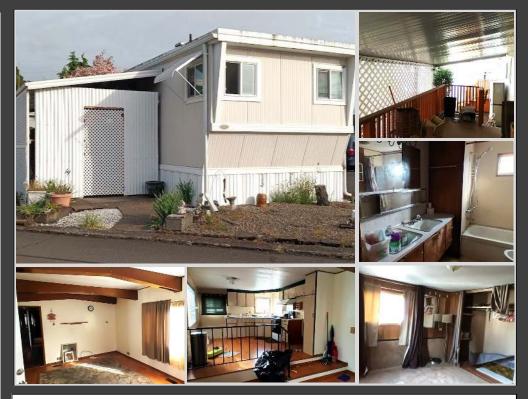

## **HOME MUST BE MOVED!**

- 2 Bedrooms
- 1 Bathroom

- Built-In Storage in Master
- Range & Refrigerator

### \*\*\* MOVER \*\*\*

1966 Marlette, 2 beds, 1 bath, 696sq.ft.! Living room has a decorative beams on the ceiling and there is a little step up to the slightly raised kitchen area! Kitchen has some nice storage and comes with a range/oven. The larger bedroom has a long closet to hang lots of clothing and a shelf above! The possible uses for this home are endless and with a few upgrades could be a great home for someone.

<u>This home needs to be removed from the community along with the deck.</u>

cwres.com