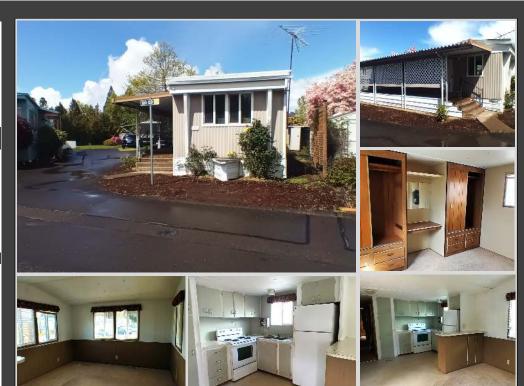

### HOME MUST BE MOVED!

2 Bedrooms

Built-In Storage in Master

1 Bathroom

• Range & Refrigerator

#### \*\*\* MOVER \*\*\*

1970 Moduline, 2 beds, 1 bath, 528sq.ft.! Living room has a little bit of a raised ceiling to give it a more open feel. Kitchen has some nice storage and comes with a refrigerator and range. The larger bedroom has lots of built-in-closet and drawer space so no need for a dresser! The possible uses for this home are endless and with a few upgrades could be a great home for someone.

<u>This home needs to be removed from the community along</u> <u>with the deck.</u>

Information is reliable but not guaranteed.