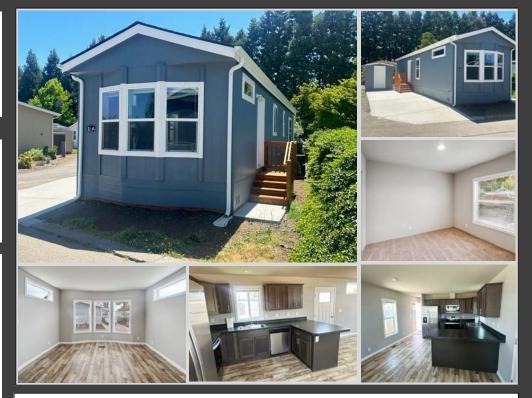

## **BEAUTIFUL BRAND NEW HOME!**

- 1 Bedrooms
- 1 Bathroom
- Bay Windows

- Heat Pump
- Low Maintenance Landscaping
- \$1,050 Monthly Site Rent

Beautiful 2023 Fleetwood 1 bed, 1 bath home with 616sq.ft. This home has an open floor plan with lovely bay windows in the living room to bring in lots of natural light.

The kitchen has a bar area with room for seating and stainless steel appliances including a dishwasher and built-in microwave. The bedroom is roomy with a nice closet and the bathroom has a walk-in shower.

Outside you have a storage shed, heat pump and very low maintenance landscaping!

cwres.com