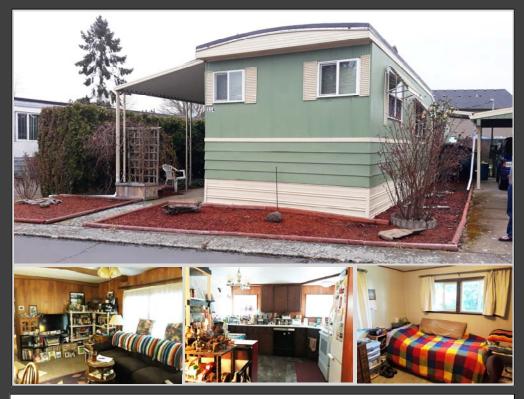

#### HOME ADDRESS: 2232 42nd Drive SE Space #114 Salem, OR 97317

## **OWNER MUST MOVE! CASH ONLY!**

- 2 Bedrooms
- 1 Bathroom
- Ceiling Fan

- Large Covered Front Deck
- Carport
- \$719 Monthly Site Rent

MOTIVATED SELLER! MUST MOVE! Charming 2 bedroom, 1 bath home with approximately 726 sq.ft. This home has lots of potential! The kitchen has lots of natural light with the windows and comes with all appliances including a dishwasher.

The living room has a big window for more light and a ceiling fan and the main bedroom is a decent size with the second one being a little smaller.

Outside you have a large covered deck to enjoy the warm summer nights, a carport & 3 storage sheds. One shed has power and 2 of them are set up as a shop.