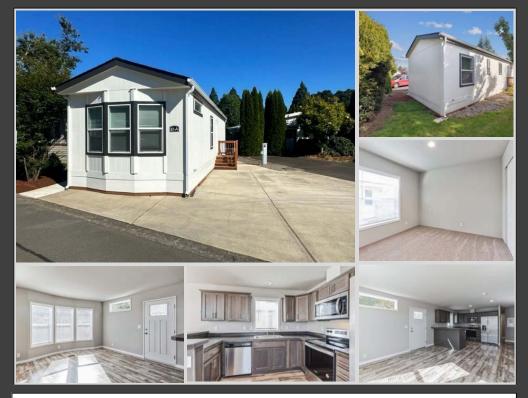

#### HOME ADDRESS: 2200 Lancaster Drive SE Space #10A Salem, OR 97317

\$112,999

Sundial MHP is a beautiful 55+ community in the heart of the Willamette Valley. The community is pet-friendly and boasts a calendar of activities, a neighborhood atmosphere and an impressive lineup of social amenities such as a club house, indoor pool/spa, library & billiard room.

## **BEAUTIFUL BRAND NEW HOME!**

- 1 Bedrooms
- 1 Bathroom
- Bay Windows

- Heat Pump
- Low Maintenance Landscaping
- \$1,050 Monthly Site Rent

Beautiful 2023 Fleetwood 1 bed, 1 bath home with 616sq.ft. This home has an open floor plan with lovely bay windows in the living room to bring in lots of natural light.

The kitchen has a bar area with room for seating and stainless steel appliances including a dishwasher and built-in microwave. The bedroom is roomy with a nice closet and the bathroom has a walk-in shower.

Outside you have a heat pump and very low maintenance landscaping!

cwres.com