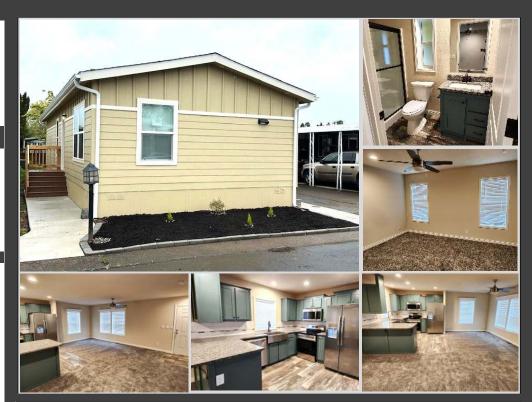

HOME ADDRESS: 1800 Lakewood Court Sp. #37 Eugene, OR 97402

Lakewood Vista is a beautiful 55+ community situated on a lake in the picturesque Pacific NW city of Eugene, OR. The community features a club house for events, indoor heated pool and a yoga & dance studio.

## LOW MAINTENANCE LANDSCAPING!

- 2 Bedrooms / 2 Bathrooms
- Carport
- Stainless Steel Appliances
- Breakfast Bar

- Carport
- Storage Shed
- \$1,095 Monthly Rent +\$34 cable

Beautiful brand new home!! This gorgeous 2023, 2 bed,2 bath home has an open floor plan with a spacious living-dining room area. The kitchen has beautiful cabinets, stainless steel appliances, a deep stainless steel kitchen sink and a breakfast bar area with room for seating. The bedrooms are spacious with the nice walk-in shower in the master bathroom and a ceiling fan in the master bedroom.

Outside you have a carport, storage shed and very minimal landscaping to maintain!

Information is reliable but not guaranteed.