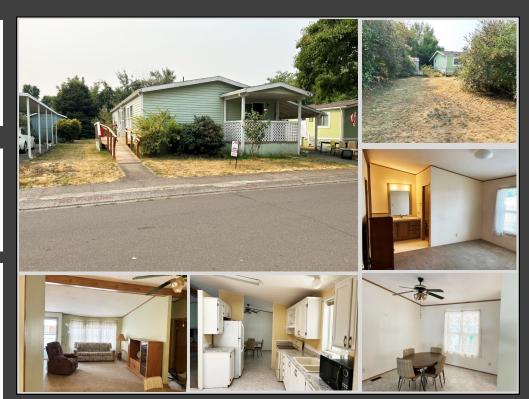

## **ROOMY HOME WITH LARGE YARD!**

- 3 Bedrooms
- 2 Bathroom
- High Ceilings

- Washer/Dryer
- Carport & Storage Shed
- \$850 Monthly Site Rent

This 1991 Fleetwood home has 3 bedrooms, 2 bathroom and 1232sq.ft of space. The home has high ceilings with a beautiful, exposed beam at the top.

The kitchen has lots of cabinets and counterspace and comes with all appliances. The master is roomy and has a walk-in closet and bathroom. Home also comes with a washer/dryer.

Outside you have a large yard, small covered deck on the front and a carport with storage shed.