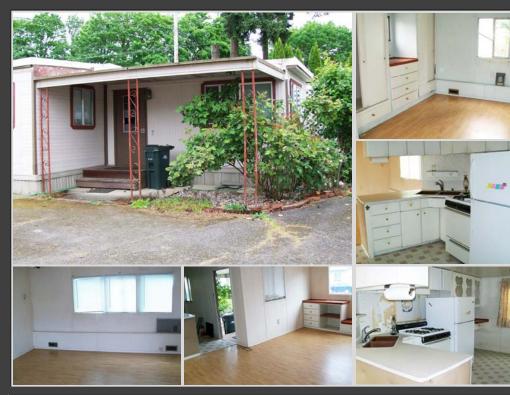

## LOTS OF BUILT-IN STORAGE!

- 2 Bedrooms
- 1 Bathroom

- Built-In Drawers & Cabinets
- \$600 Monthly Site Rent

This 1963, 924sq.ft. home has 2 bedrooms and 1 bathroom and could use some freshening up which gives you a chance to make this home your own!

The living room has some built-ins for storage. The kitchen comes with a stove and refrigerator and a bedroom also has some built-ins with drawers and closet space.

Outside there is some landscaping, but no carport or storage shed.