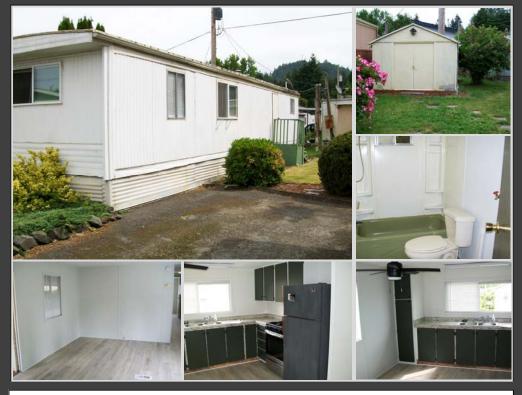

#### HOME ADDRESS: 3900 Coburg Road Space #52 Eguene, OR 97408

\$44,500

Idle Wheels is a 55+ community and offers fabulous amenities including a community green space, clubhouse, library, an on-site laundry facility and RV storage. The community is located in close proximity to shopping, public transportation and restaurants

## **OPPORTUNITY TO MAKE YOUR OWN!**

- 2 Bedrooms
- 1 Bathroom

- Updated Flooring
- \$600 Monthly Site Rent

This is a 1972, 2 bedroom, 1 bath home with 552sq.ft. The home has had some updates but also needs additional work.

The flooring has been updated but the furnace is in need of some work. The kitchen has an updated stainless steel stove and double sink.

Outside there is a storage shed and off-street parking, but no carport.