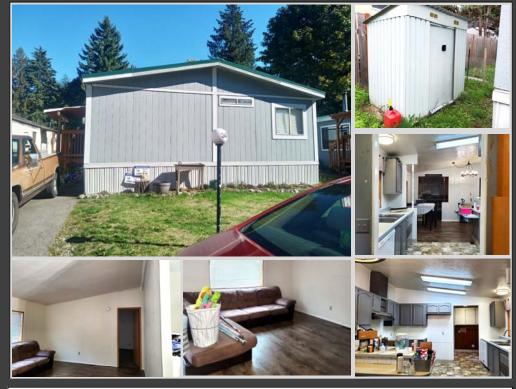

## **MOUNTAIN LIVING!**

- 2 Bedrooms
- 2 Bathroom
- Possible Den Area

- Heat Pump w/Air Conditioning
- Storage Shed
- \$560 Monthly Site Rent

This 1989 Golden West home has 2 beds, 2 baths and an additional space that can be used as a den, craft room or whatever you'd like! The home is 1080sq.ft and comes with a 2yr old heat pump w/AC.

The living room is open with high ceilings. The kitchen has lots of cabinets and a breakfast bar area with room for seating. The kitchen comes with a dishwasher, but no refrigerator or stove. The master bedroom is roomy with a walk-in closet and a bathroom with a walk-in shower.

Outside you have a small covered deck up to the front door, a small metal storage shed and off-street parking.

<sup>\*</sup>Information is reliable but not guaranteed.