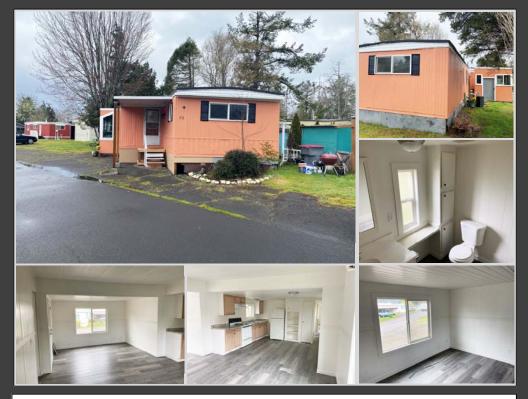

#### HOME ADDRESS: 2657 N HWY 101 Space #25 Seaside, OR 97138

\$74,000

Four Winds is 55+ community just blocks from the beach. Community located close to recreational activities, shopping, restaurants & entertainment, along with emergency services such as Providence Seaside Hospital.

# **UPDATED HOME AT THE COAST!**

- 2 Bedrooms
- 1 Bathrooms
- New Rubberized Roof

- Covered Deck
- Fresh Interior Paint
- \$650 Monthly Site Rent

Spacious 1973 Fleetwood home with 3 bedrooms and 1 ½ baths and 900sq.ft.. This home has been updated with fresh interior paint, new floorings throughout and updated light fixtures.

The exterior of the home has been recently painted other than one side of the home which will need to be finished and it has a new rubberized roof. Kitchen comes with all appliances. There is one larger bedroom with some built in shelves and one smaller bedroom. Outside you have a covered deck and enclosed area that could be used as a shop.