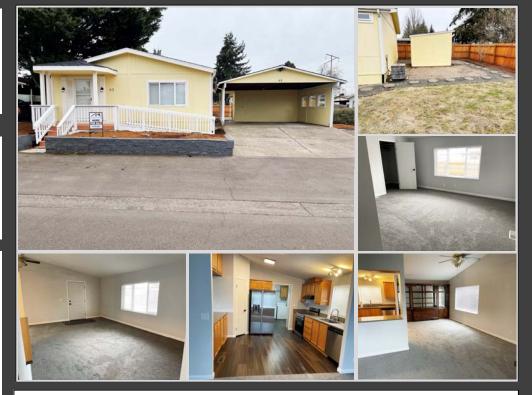

#### HOME ADDRESS: 3800 SE Mountain View Drive SE Sp. #63 Albany, OR 97321

\$149,000

Edgewood Mobile Estates is an all ages community with a club house, indoor pool and RV storage. The community is conveniently located close to schools, shopping, public transit and parks.

# **BEAUTIFULLY UPDATED HOME!**

- 2 Bedrooms + Den
- 2 Bathrooms
- Quartz Countertops

- New Roof on Home & Carport
- Stainless Steel Appliances
- \$785 Monthly Site Rent

Beautiful Move-In ready home that has been completely updated! This 1995, 2 bedroom, 2 bath home with a den and 1512sq.ft has tons of updates such as a new roof on the home and carport, new carpet and laminate flooring throughout, beautiful quartz countertops in the kitchen and bathrooms, all new lighting, new one piece tub/shower combo in the guest bathroom and new one piece stall shower in the master bathroom.

The kitchen has stainless steel appliances, hardwood cabinets and a pantry. The interior has been freshly painted and the exterior was painted within the last couple of years.

Besides the double carport and storage shed, outside you have a new 6' fence in the back yard and a small patio area. This super good cents home is a must see!