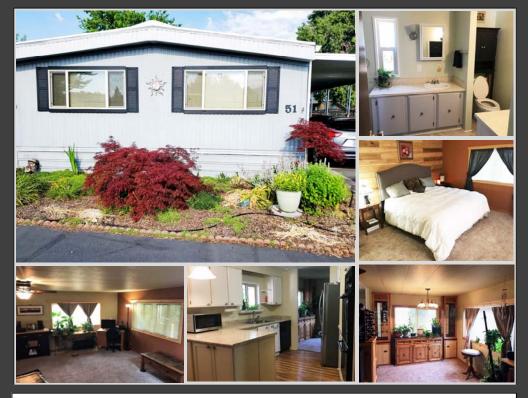

# **LOTS OF STORAGE!**

- 2 Bedrooms
- 2 Bathrooms
- Washer/Dryer

- Heat Pump w/Air Conditioning
- 2 Storage Sheds
- \$700 Monthly Site Rent

Beautiful 1978, Skyline with 2 beds, 2 baths and 1152sq.ft. Home features a heat pump with air conditioning, a newer roof (2016) and 2 sheds. The entire home features several natural color wood accent walls and some natural wood window frames. The living room is spacious with a ceiling fan. Kitchen has lots of cabinets with updated hardware and countertop space, updated light fixtures, a dual sink and it comes with all appliances. Dining room has some built-ins for storage. Master bedroom is spacious with one of the natural wood accent walls and a bath with a walk-in shower. Outside you have a nice covered deck and patio area, along with those 2 storage sheds and a carport. The larger wood shed has power and a loft area for additional storage!