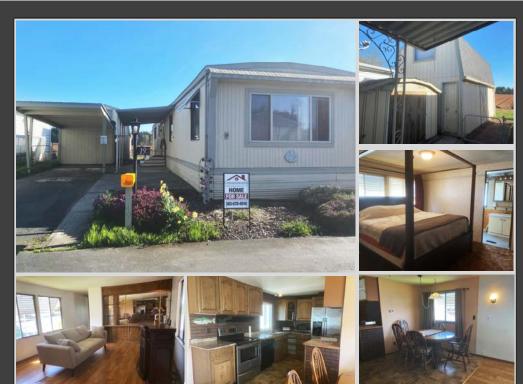

HOME ADDRESS: 13025 SE Orient Drive Space #19 Boring, OR 97009

Midway Manor is a wonderful 55+ community where you can live, play and thrive! Midway Manor features friendly neighbors, a club house and on-site laundry facilities. The community is located close to shopping, restaurants and parks

## **2 STORAGE SHEDS W-POWER!**

- 2 Bedrooms
- 2 Bathrooms
- Stainless Steel Refrigerator
- Washer/Dryer
- 2 Storage Sheds
- \$800 Monthly Site Rent

This home has lots of outside storage with 2 storage sheds, both with power! This 1975, 2 bedroom, 2 bathroom home has 924sq.ft. of space. The living room is bright with lots of windows and comes with built-in display shelves on one wall. The kitchen has lots of cabinets and countertop space and comes with all appliances including a dishwasher. The master bedroom is roomy and has a bathroom with a walk-in shower.

Outside along with the carport and storage sheds, you also have a small covered patio area and a nice covered deck. Home also comes with a washer/dryer.

\*Information is reliable but not guaranteed.