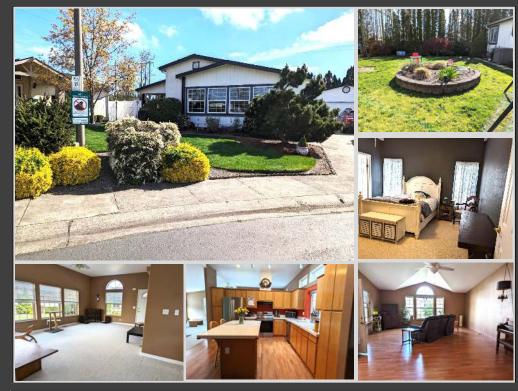

## **TRIPLE WIDE HOME!**

- 2 Bedrooms + Den
- 2 Bathrooms
- Newer Roof

- Newer Flooring
- Living Room & Family Room
- \$1,050 Monthly Site Rent

Beautiful 1997 Golden West triple wide home with 2700sq.ft., 2 bed, 2 bath, a den, and large living and family room! This home features a newer roof, skylights, paint, floors, hot water heater, kitchen appliances and ceiling fans. The home has also had all the water pipe connections replaced.

Both the living and family rooms are large with high ceilings. The kitchen has tons of countertop and cabinet space along with a kitchen island with room for seating. The master is spacious with a roomy master bathroom. Outside you have a nice covered deck, a carport and a large lot with tons of space!