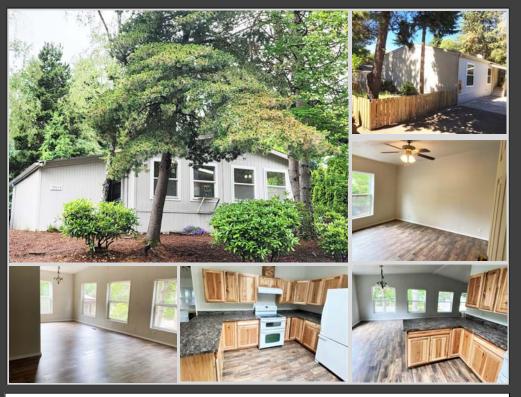

# **UPDATED HOME!**

- 2 Bedrooms
- 2 Bathrooms
- Updated Flooring

- Ceiling Fans
- Storage Shed
- \$740 Monthly Site Rent

Beautifully updated 1993, 2 bedroom, 2 bath home with 1230sq.ft that sits up off the street and tucked away among the trees.

Home has updated flooring, fresh interior and exterior paint, tons of windows in the open living room with high ceilings and ceiling fan, beautiful cabinets and countertops in the kitchen along with all appliances and a skylight to bring in more natural light.

The master bedroom has walk-in closet and ceiling fan and a nice master bath with walk-in shower

cwres.com