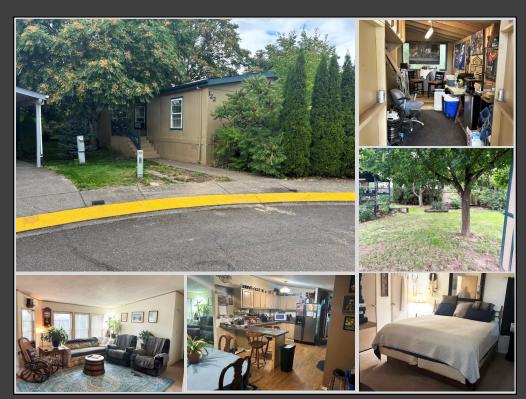

## **MULTIPLE STORAGE SHEDS!**

- 3 Bedrooms / 2 Bathrooms
- Large Deck

- Washer/Dryer
- New Roof

- Carport
- \$850 Monthly Site Rent

This home comes with so much storage! This 1993, 3 bed, 2 bath home has 1404sq.ft. and 4 out-buildings/sheds! The home sits in a quiet cul-da-sac on one of the largest lots in the community and it has a new roof. The living room has vaulted ceilings with lots of windows.

The kitchen has a breakfast bar area with room for seating, nice appliances and a pantry. The master bedroom has a walk-in closet and bathroom with a walk-in shower. The home also comes with a washer/dryer.

Outside you have a large deck and private backyard with trees. There is a carport and the storage sheds have power. This is a must-see home

Information is reliable but not guaranteed.