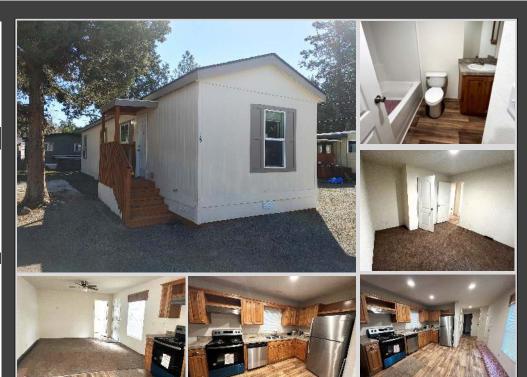

## \$79,999

Parrell-Sisters is a well-maintained all ages manufactured home community near the heart of Bend, OR. The community has RV storage and is located close to tons of shopping at the Bend Factory Outlet stores, restaurants, entertainment and easy Hwy access.

## **BRAND NEW HOME!**

- 2 Bedrooms
- 1 Bathroom
- Stainless Steel Appliances
- Low to No Landscaping
- Beautiful Kitchen Cabinets
- \$750 Monthly Site Rent

Beautiful brand new 2022, Fleetwood, 2 bedroom, 1 bath home with approximately 784sq.ft and a nice open living room/kitchen floor plan with beautiful cabinets in the kitchen and stainless-steel appliances. The bedrooms are nice and the bathroom is a tub/shower combo.

Outside there is a small covered porch to the front door, basically no landscaping and off-street parking.

Information is reliable but not guaranteed.