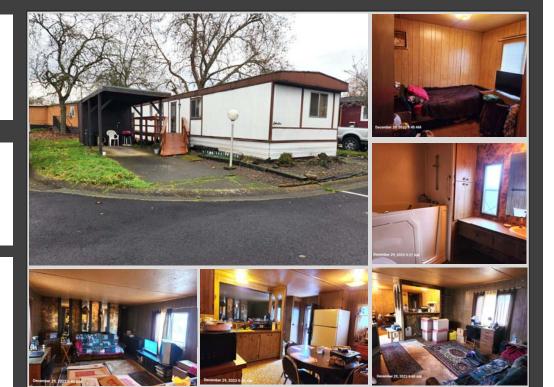

# **CORNER LOT! DECK WITH RAMP!**

- 2 Bedrooms
- 1 Bathroom
- Jacuzzi Walk-In Tub

- Corner Lot
- Carport w/Storage Shed
- \$735 Monthly Site Rent

This 1978, 2 bedroom, 1 bath home is approximately 784sq.ft and it sits on a nice corner lot! The home has a nice-sized living room and kitchen with built-in shelves in the living room.

The kitchen comes with a refrigerator and range. The bathroom has a nice newer walk-in jacuzzi tub. The home will need some updates but there's lots of potential.

Outside you have a carport with storage shed and a wheel chair ramp