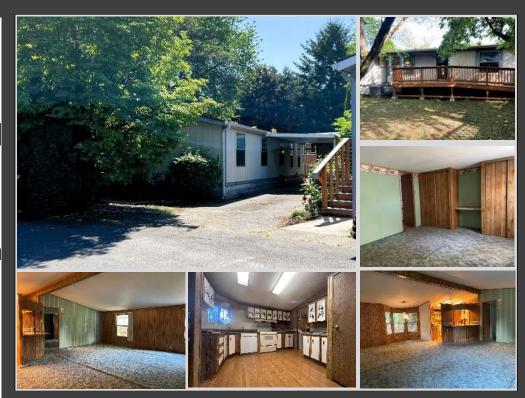

### LARGE BACKYARD!

- 3 Bedrooms
- 2 Bathrooms
- Washer/Dryer

- Newer Roof (1 year old)
- Storage Shed
- \$887 Monthly Site Rent

Tucked away 3 bedroom, 2 bath manufactured home with 1404 sq.ft. in a quiet 55+ community. This home features a 1 year old roof and some new exterior siding along with a heat pump with air conditioning. The home is spacious with a large, open living room with high ceilings. The kitchen has lots of cabinets and countertop space along with a countertop bar area with room for seating. Comes with all appliances and a washer/dryer. The bedrooms are spacious with decent closet space. Outside you have a large mostly fenced yard, a carport and storage shed.