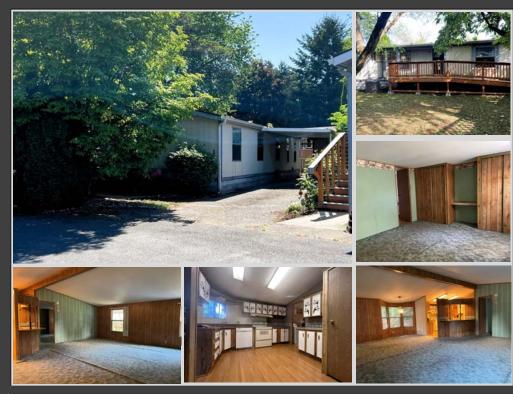

# PRICE REDUCED! \$117,400

King Road is a 55 or older community where you have peaceful suburban living with all the city conveniences right at your fingertips. The community is located close to shopping, restaurants, entertainment, emergency services and easy Hwy access.

### LARGE BACKYARD!

- 3 Bedrooms
- 2 Bathrooms
- Washer/Dryer

- Newer Roof (1 year old)
- Storage Shed
- \$887 Monthly Site Rent

Tucked away 3 bedroom, 2 bath manufactured home with 1404 sq.ft. in a quiet 55+ community. This home features a 1 year old roof and some new exterior siding along with a heat pump with air conditioning. The home is spacious with a large, open living room with high ceilings.

The kitchen has lots of cabinets and countertop space along with a countertop bar area with room for seating. Comes with all appliances and a washer/dryer. The bedrooms are spacious with decent closet space. Outside you have a large mostly fenced yard, a carport and storage shed