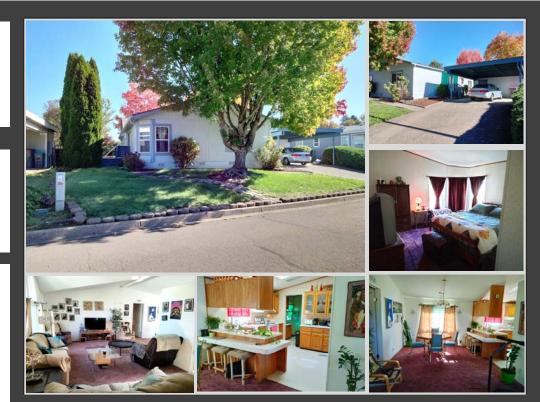

## <u>PRICE REDUCED!</u> \$175,000

Heather Manor is a well maintained all ages community in the heart of McMinnville. The community is close to shopping, restaurants, public transportation and entertainment. Community is also within walking distance of Tice Park

### **VAULTED CEILINGS!**

- 3 Bedrooms
- 2 Bathrooms
- Open Floor Plan

- Skylight
- Double Carport
- \$660 Monthly Site Rent

Lovely 1995 Skyline home has 3 beds, 2 baths and 1620sq.ft. Home features vaulted ceiling with upper windows in the living room to bring in lots of natural light, skylights in the kitchen and an open floor plan. The kitchen has lots of cabinets and a little breakfast bar area with room for seating.

Kitchen comes with all appliances including a dishwasher. The master bedroom is spacious with vaulted ceilings and a master bath with dual sinks and a garden tub.

Outside you have a double carport with storage shed and nice landscaping with a tree in the front yard for shade.