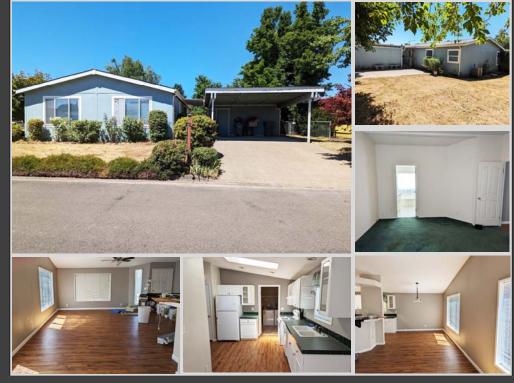

## LARGE ENCLOSED BACKYARD!

- 3 Bedrooms
- 2 Bathrooms
- Washer/Dryer

- Corner Lot
- Double Carport
- \$620 Monthly Site Rent

This spacious 2001, Fleetwood home with 1404sq.ft., 3 bedrooms and 2 bathrooms sits on a large corner lot! The home has a large living room with lots of windows and a ceiling fan. The kitchen has lots of cabinets and a pantry and comes with all appliances. You also have a skylight for lots of natural light and a countertop bar area with room

for seating. The master bedroom has an oversized closet and a bathroom with dual sinks, a garden tub and walk-in shower. There are 2 other good-sized bedrooms and the home has a washer/dryer. Outside you have a large enclosed back yard with a patio and lots of room to entertain. You will also find a double carport with storage shed and long driveway.