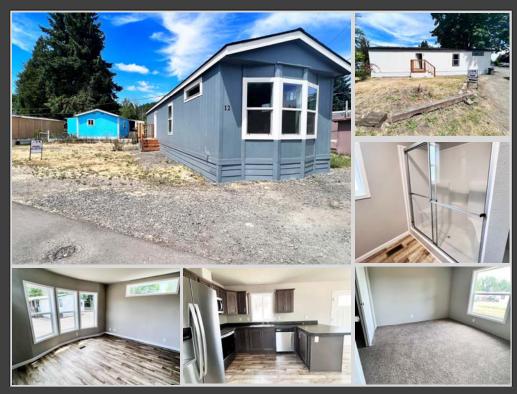

### **2 BRAND NEW HOMES!!**

- 2 Bedrooms
- 1 Bathroom
- Stainless Steel Appliances
- Bay Windows
- Walk-In Shower
- \$550 Monthly Site Rent

This community has 2 brand new 2023 Fleetwood homes with 2 bedrooms, 1 bathroom and 728sq.ft.

Each home features an open concept floor plan with bay windows in the living room and kitchen with lots of cabinets and a countertop bar area with room for seating.

The kitchen also features stainless steel appliances with a built-in microwave. The primary bedroom has a nice oversized closet and the bathroom has a walk-in shower.