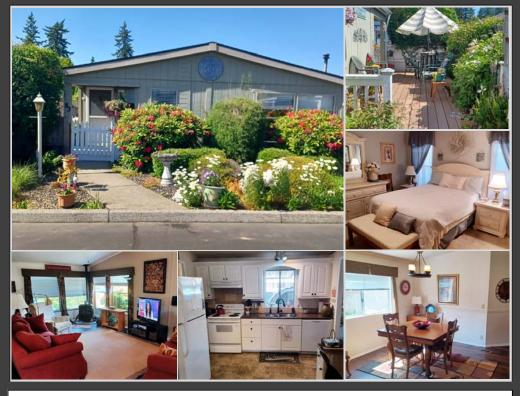

# \$172,000

Seminole Estates is a beautiful 55+ gated community with a club house, swimming pool, billiard room, large library, horseshoes.

Community is close to all amenities.

#### **BEAUTIFUL LANDSCAPING!**

- 3 Bedrooms
- 2 Bathroom
- Pellet Stove

- New Hardwood Floors
- Lots of Storage
- \$1,040 Monthly Site Rent

Beautiful 1990 Fleetwood has 3 bedrooms, 2 bathrooms and is tastefully updated in many areas. The kitchen has new cabinets and quartz countertops and comes with all appliances. All new floors throughout the home.

Vaulted ceilings with a pellet stove in the living room. The roof was replaced, and the home painted 5 years ago. The master bedroom is spacious and the master bath has a walk-in shower.

Outside, the charming deck and yard are completely fenced and there are two sheds, one for storage and one for the yard.