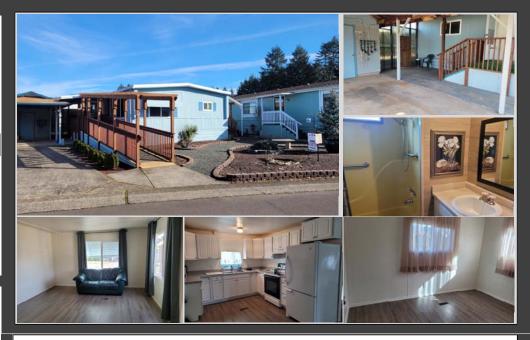

# PRICE REDUCED!

\$58,900

Riverstone is a beautiful 55+ community that features a club house w/billiards, a community library & large screen TV.

# **UPDATED, LIGHT AND BRIGHT!**

- 2 Bedrooms / 1 Bathroom
- Wheel Chair Ramp
- Newer Furnace and AC unit
- Washer/Dryer
- New Roof in 2020
- \$640 Monthly Site Rent

This nicely kept and updated 2 bedroom, 1 bath home with 864sq.ft. features a new roof, fresh exterior paint and a newer furnace and A/C unit.

The living room is bright and the kitchen has new cabinets and appliances. The home has new vinyl flooring and the main bedroom has a walk-in closet. Home also comes with a washer/dryer.

Outside you have a low maintenance yard, newer decking with ramp and a carport with storage shed.