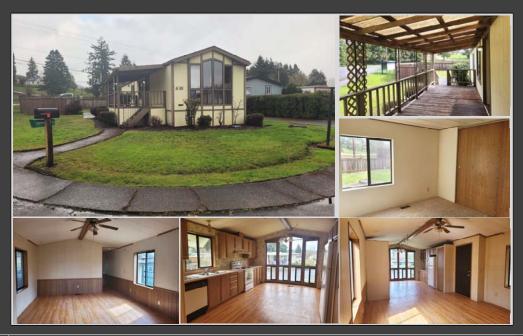

<u>Home Address:</u> 77500 S. 6th Street, Sp. #A-49 Cottage Grove, OR 97424

Riverstone is a beautiful 55+ community that features a club house w/billiards, a community library & large screen TV.

## LARGE YARD AND COVERED DECK!

- 2 Bedrooms
- 1 Bathroom
- Open Floor Plan

- All Appliances
- Washer/Dryer
- \$640 Monthly Site Rent

Well kept 1986 Golden West home with 2 beds, 1 bath and 840sq.ft. that sits on a corner lot. Home features high ceilings and an open concept kitchen, living room and dining area with windows on the bay window to bring in lots of natural light.

The kitchen comes with lots of storage and all appliances. The bathroom has a new tub/shower insert and the main bedroom a good size. Home also comes with a washer/dryer.

Outside you have a covered deck, patio area, large yard and a carport with storage shed.