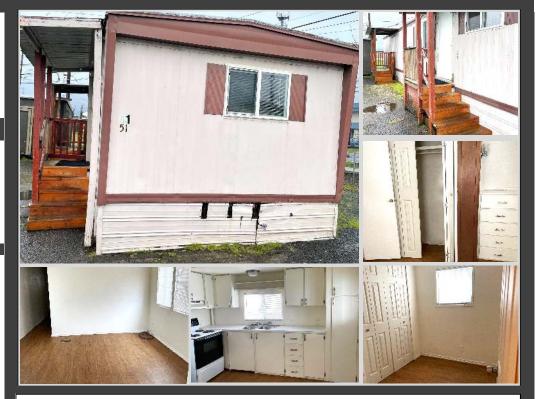

#### HOME ADDRESS: 605 California Way Space #51 Longview, WA 98632

\$8,000

Rivers Edge is an all ages community located near the heart of Longview, WA.

The community is close to shopping, restaurants, parks and easy freeway access.

### POTENTIAL TO MAKE YOUR OWN!

- 2 Bedrooms
- 1 Bathrooms
- Open Floor Plan

- Electric Heat
- Refrigerator & Stove
- \$500 Monthly Site Rent

This is a 1967, 2 bedroom, 1 bath home with approximately 636sq.ft of space to make your own! This home has a gas water heater and electric heat. The living room and kitchen flow together with the stove and refrigerator staying. There are some built-in drawers in one bedroom for additional storage.

Outside the front and rear doors have a nice cover over them to help protect from the rain. This home has lots of opportunities to fix it up and make it your own.