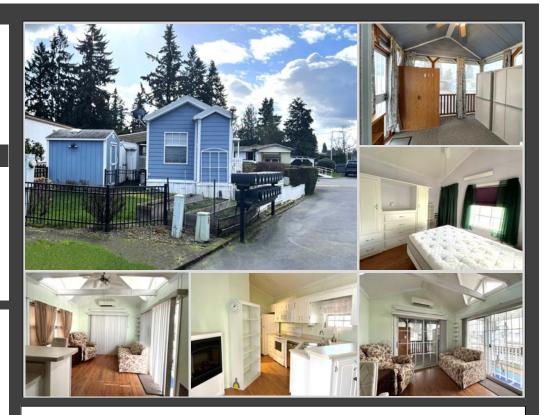

# **VAULTED CEILINGS!**

- 1 Bedroom
- 1 Bathroom
- Ductless Heating

- Enclosed Porch
- Vaulted Ceilings
- Rent: \$865

Beautiful 2011 park model with 1 bed, 1bath and approximately 500 sq.ft. Home features high ceilings with lots of windows to bring in lots of natural light, a ceiling fan in the living room along with an electric fireplace. The kitchen comes with all appliances including a built-in microwave. There is an enclosed sunroom area for additional living space. The bedroom is spacious and has tons of built-in drawers and cabinets for storage. The home has a ductless heating system and a stackable washer/dryer. Outside you have a carport, storage shed and ramp for easy access to the home.