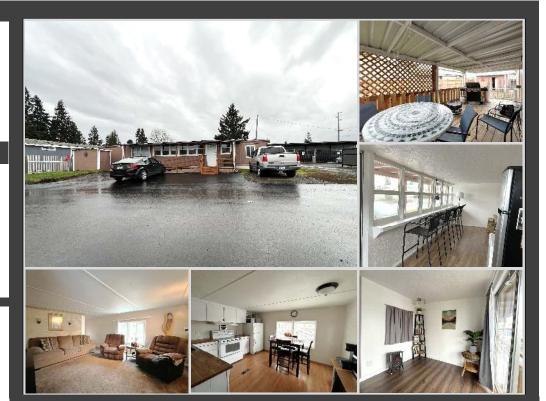

# **NICE OPEN HOME!**

- 2 Bedrooms
- 2 Bathrooms
- Office

- Sunroom
- Covered Deck
- Rent: \$865

This adorable 1972, home has 2 bedrooms, 2 bathrooms, approximately 854sq.ft. and updates that have been done over the years! The home features an office and sunroom with a vinyl or laminate flooring, walk-in showers in both bathrooms and a heat pump. The living room is spacious with nice lighting from windows. The kitchen comes with the refrigerator and range and has a nice countertop. The master bedroom has a bathroom but it is not separate from the bedroom.

Outside you have a wheelchair ramp for access to the front door, a nice large covered deck and storage shed.

cwres.com