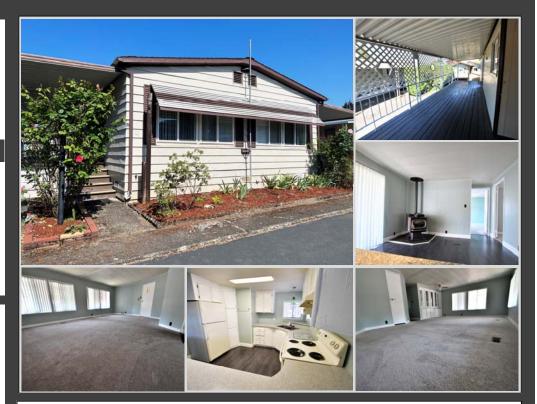

### LIVING & FAMILY ROOM!

- 2 Bedrooms
- 2 Bathrooms

- Covered Deck
- Heat Pump
- Wood Burning Stove
- Rent: \$780

This well kept 1978, 2 bedroom, 2 bath home with 1008sq.ft features a heat pump with air conditioning, a large open living room and beautiful built-in cabinets.

There is a separate family room area with a wood-burning stove. The kitchen comes with all appliances and has countertop bar area with room for seating. The primary bedroom is spacious with a bathroom.

Outside you have a large covered deck to enjoy the outdoors along with a carport and wheel chair ramp for easy access.

\*Information is reliable but not guaranteed.