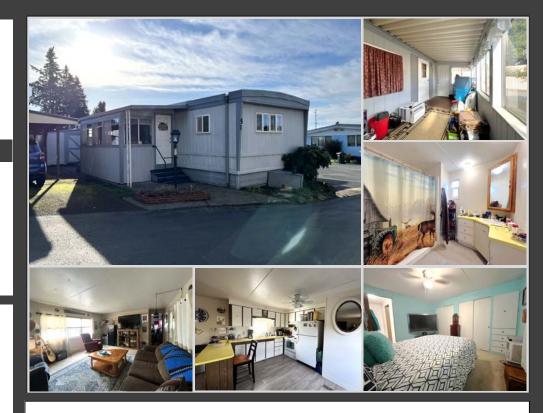

#### **Chris Guernsey**

Oregon Sales Manager (503) 510-7373 Chris.Guernsey@cwres.com

HOME ADDRESS: 620 SE 2nd Avenue, Sp. #51 Canby, OR 97013

\$70,000

Redwoods Villa features a club house, community garden, RV parking and on-site laundry.

The community is located close to all amenities.

- 2 Bedrooms
- 2 Bathrooms
- New Kitchen Floor

- ADA Ramp
- Washer/Dryer
- Rent: \$865

Lovely well-kept, 2 bedroom, 2 bath home with a few updates! This 840sq.ft home is bright and open with new flooring in the kitchen. The kitchen comes with all appliances, a ceiling fan and a decent amount of storage.

There is also a washer/dryer. The bedroom had lots of built-in closets & storage and a ceiling fan.

The home was recently painted and the shed has a new roof.

There is a carport, enclosed deck and an ADA ramp with a new ramp cover.