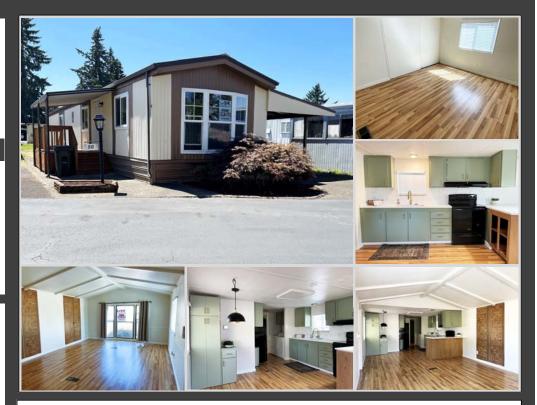

### **UPDATED HOME!**

- 2 Bedrooms
- **1** Bathroom
- **New Flooring**
- **New Kitchen Appliances**
- **Open Concept Living**
- **Rent: \$780**

Lovely 1983 2 bedroom, 1 bath home has 840sq.ft. and has been nicely updated with new flooring, new lighting and new kitchen appliances.

The interior of the home has been freshly painted and the kitchen has a nice deep sink and new countertops. The home comes with a washer/dryer.

Outside there is a small covered deck, carport and low maintenance landscaping.