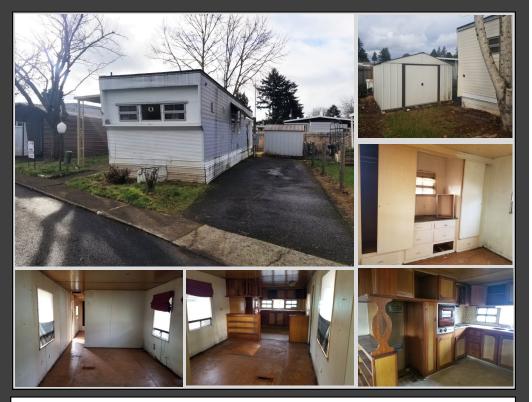

### **FIXER UPPER!**

- 1 Bedroom
- 1 Bathroom

- Built-In Closet & Drawers
- \$570 Monthly Site Rent

Great opportunity to make this 1960, 1 bedroom, 1 bath home your own.

Home is in need of a lot of TLC, but with some determination, could be a great home for someone willing to put in the work!

This fixer upper comes with decent cabinet space in the kitchen, built-in storage closets and drawers in the bedroom and a large storage shed and covered patio.