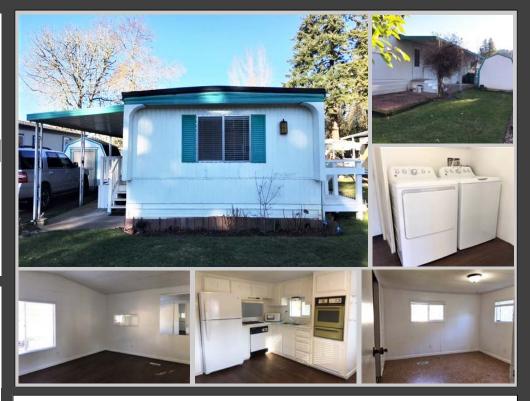

# **CLEAN AND WELL KEPT HOME!**

- 2 Bedrooms
- 1 Bath
- New Flooring

- Built-In Storage in Bedrooms
- Covered Patio
- \$710 Monthly Site Rent

Clean and well kept 1972, 840 sq.ft., 2 bedroom, 1 bath home with some updates. Home has new flooring through out the home except the master bedroom and updated bathroom with a tile walk-in shower. The kitchen has a gas stove, a refrigerator & dishwasher, but the wall oven does not work. Both bedrooms have built-in drawers for storage next to the closets.

Outside you have a covered patio and small covered deck to the front entrance, a storage shed and small grass yard.

cwres.com