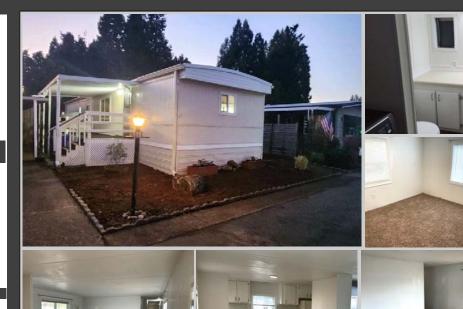

### **NICE UPDATED HOME!**

- 2 Bedroom / 1 Bathroom
- Newer Roof
- New Furnace & Hot Water Heater
- New Window A/C
- Vinyl Windows
- \$950 Monthly Site Rent

This 1975, 2 bedroom, 1 bath is 784sq.ft. and features a newer roof, furnace and hot water heater.

The open floor plan home has updating lighting, a new window air conditioner and new toilet. The home comes with a newer stove, refrigerator and washer/dryer along with vinyl windows.

Outside you have nice covered front deck, low maintenance landscaping and a carport. This home is ready for someone to come in and call it their own!