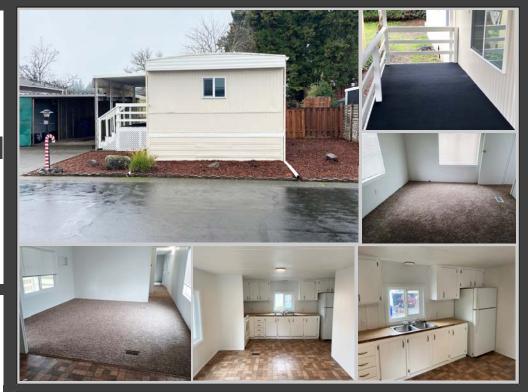

### **NICE UPDATED HOME!**

- 2 Bedroom / 1 Bathroom
- New Carpet

**New Lighting** 

- Fresh Paint
- Carport
- \$805 Monthly Site Rent

Home is ready for someone to come in and call it their own!

This updated 1975, 2 bedroom, 1 bath home features new carpet throughout the home, new lighting and blinds throughout.

The deck has been repaired and the home has been freshly painted inside and out.

Outside you have fresh low maintenance landscaping and a carport.

\*Information is reliable but not guaranteed.