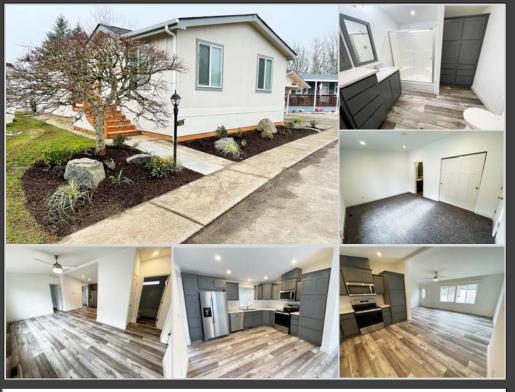

## **BRAND NEW 2023 HOME!**

- 3 Bedrooms
- 2 Bathrooms
- Open Floor Plan

- Dual Sinks in Master
- Stainless Steel Appliances
- \$1,085 Monthly Site Rent

Wonderful brand new 2023 Skyline, 3 bedroom, 2 bathroom 1003sq.ft. home with an open floorplan and high ceilings.

The living room is bright and open with a ceiling fan and the kitchen has lots of cabinet storage and stainless steel appliances including a built-in microwave. The master bedroom is spacious with dual sinks in the master bath, a walk-in shower and lots of storage.

Outside you have a carport, storage shed and low maintenance landscaping.

cwres.com