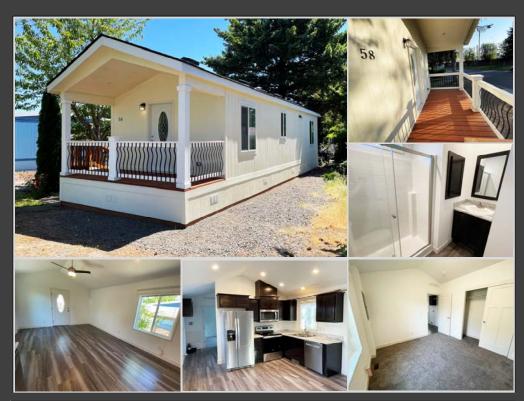

## <u>PRICE REDUCED!</u> \$119,999

Forest Hills is a 55 or older community nestled in a small suburb west of Portland. The community provides the perfect combination of amenities available in the city while living in the country. Community has a club house & is close to shopping, restaurants, public transportation & is near the Forest Hills Golf Course.

### **BRAND NEW HOME!**

- 1 Bedrooms
- 1 Bathrooms

- Heat Pump
- Stainless Steel Appliances

Covered Front Deck

• \$1,085 Monthly Site Rent

#### **MOVE-IN READY HOME!**

This beautiful 2023 Skyline has 1 bedroom, 1 bathroom and is 624sq.ft. The home features plank flooring throughout the home except the bedroom, nice dark wood cabinets with crown molding throughout and stainless steel appliances. The ceilings are vaulted for an open feel. The living room has a ceiling fan and nice front door with an oval window to bring in more light. The bedroom is spacious and the bathroom features a walk-in shower.

The best is the large covered deck on the entire front of the home. This makes a great place to sit and relax and enjoy the outdoors. Home also features a heat pump.

Information is reliable but not guaranteed.