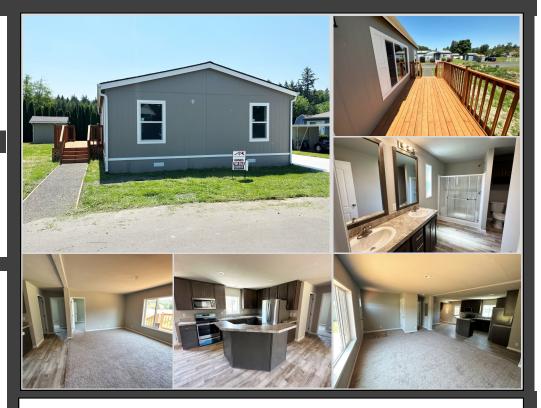

## **BEAUTIFULLY BRAND NEW HOME!**

- 3 Bedrooms
- 2 Bathrooms
- Stainless Steel Appliances
- Kitchen Island
- Storage Shed
- \$600 Monthly Site Rent

Beautiful brand new 2023 Fleetwood home with 1296sq.ft, 3 bedrooms and 2 bathrooms! The home features a bright open concept floor plan with a kitchen that is great for entertaining!

There is a kitchen island with a high bar countertop and room for stools, stainless steel appliances including a built-in microwave.

The master is spacious with a wonderful master bath featuring dual sinks, a walk-in shower and storage.

Outside you have a great deck for outdoor entertaining, a storage shed and off-street parking.

cwres.com