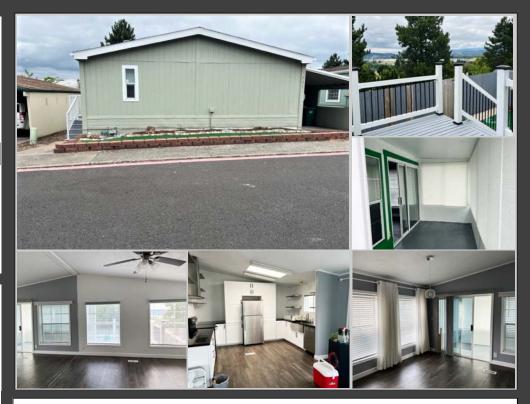

# **PRICE REDUCED!**

\$128,000

Columbia Heights is a beautiful all ages community overlooking the Columbia River Gorge. Close to shopping, restaurants, entertainment, public transportation & I-84.

# **MUST SEE ~ FANTASTIC VIEWS!**

- 2 Bedrooms / 2 Bathrooms
- Sunroom
- New Flooring

- New Kitchen
- Carport
- \$1,075 Monthly Site Rent

Fantastic views of the Columbia River Gorge! Come check out this very well maintained and newly remodeled 1993, 2 bed, 2 bath home with 1248sq.ft. The home features an all new kitchen, master bathroom and laminate flooring throughout the home except for some tile in the master bath.

The living room has lots of windows for tons of natural light and high ceilings for an open and spacious feel! The kitchen has lots of room and a skylight. The master bedroom has a walk-in closet and ceiling fan and both bathrooms have walk-in showers! You have a nice small sunroom that leads out to the wonderful deck with those views. There is a carport and low maintenance landscaping!