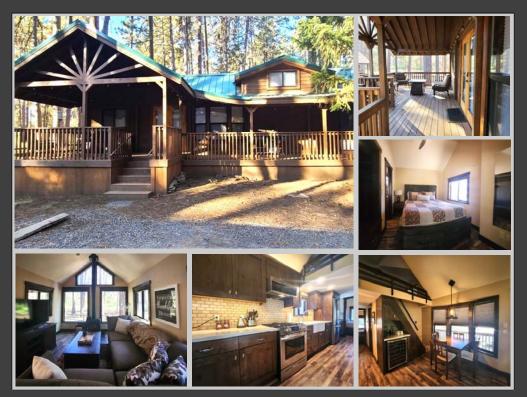

### **Mountain Cabin on the Metolius!**

- 1 Bedroom / 1 Bathroom
- Large Covered Deck
- Stainless Steel Appliances
- Investment Opportunity

Beautiful 396 sq.ft cabin with 1 bedroom, 1 bath + a loft area tucked beneath a canopy of Ponderosa & Tamaracks and only steps away from the spring-fed Metolious River. The cabin features stainless steel appliances, a wine refrigerator, microwave and farmhouse sink. There is 1 bedroom with built-in storage and a large loft as an additional sleeping area for guests. The home has a large covered

deck overlooking the Metolius River with vaulted ceilings and lots of windows. There is also a wood burning stove!

The cabin is located in the majestic and relaxing Cold Springs Resort overlooking a peaceful meadow on one side and river on the other. Great vacation home or home for year round living. This could also be an investment property.