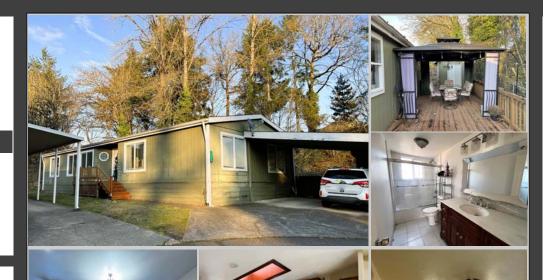

### PRICE REDUCED!

\$155,000

Clackamas River Community Coop is a resident owned community located on the Clackamas River. The community has RV Storage and a private park with river access. There is easy access to I-205 & close to shopping, restaurants & hospital.

# **SPACIOUS LIVING & FAMILY ROOM!**

- 3 Bedrooms
- 2 Bathrooms
- Heat Pump w/Air Conditioning
- Large Deck
- Quartz Countertops
- \$625 Monthly Site Rent

Spacious 1987, Fleetwood, 3 bed, 2 bath home with 1620sq.ft. Home features a heat pump w/air conditioning, a remodeled kitchen with quartz countertops & beautiful new cabinets with glass fronts and lighting. Kitchen comes with all appliances including a dishwasher and built-in microwave. A skylight helps to bring in more light.

Home has a living room and family room which flows into the dining room with a sliding glass door out to the covered deck. The master bedroom is large with a ceiling fan and master bath which has also been remodeled with a tile shower!

Outside you have a large deck with a portion of it covered.

cwres.com