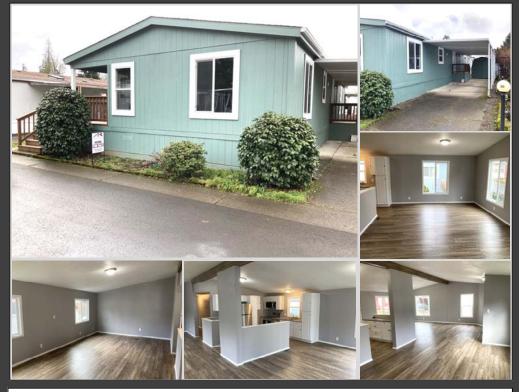

### **BEAUTIFULLY UPDATED HOME!**

- 2 Bedrooms
- 2 Bathroom
- New Flooring Throughout
- New Appliances
- New Heat Pump w/AC
- \$895 Monthly Site Rent

Beautifully updated 1988 Fleetwood home with 2 bedrooms, 2 bathrooms and 1463 sq.ft. The home features new flooring throughout the home, new kitchen cabinets, countertops and appliances and a new heat pump with air conditioning. Both bathrooms have been updated with the master having a walk-in shower.

The master bedroom is spacious with a walk-in closet. The home also comes with a front load washer & dryer. Outside you have carport and storage shed.

cwres.com