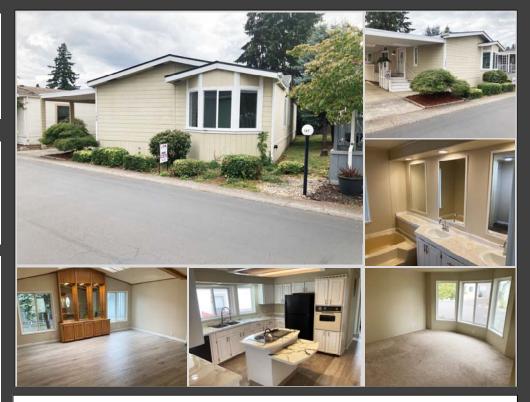

### **PRICE REDUCED!**

\$85,000

Angel Haven is a beautiful 55 or older community that boats countryside living and a park-like setting. The community features a clubhouse, library and picnic area. Conveniently located between Sherwood & King City on Hwy 99 it's close to shopping, restaurants and public transportation.

## **HOUSE WITH UPDATES!**

- 3 Bedrooms
- 2 Bathroom
- Small Kitchen Island

- Built-In Cabinets in Living Room
- Carport
- \$895 Monthly Site Rent

This 1985, 3 bedroom, 2 bath home with 1568sq.ft. has had some new updates! The biggest update is the home features a new roof and vinyl flooring. The living room is open with high ceilings and skylights to bring in tons of natural light. There are also nice built-in cabinets to display lots of your family treasures.

The kitchen has tons of storage and a small kitchen island with room for seating. The master bedroom has large bay windows, a walk-in closet and dual sinks in the bathroom. Outside you have an extra large carport with vaulted ceiling and a covered deck at the back of the home.