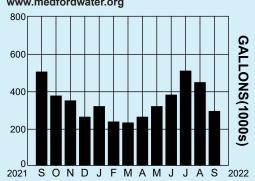

## Your Water Usage Profile:

Access your account online and get more info: www.medfordwater.org

Check the website or other side for payment options and additional information