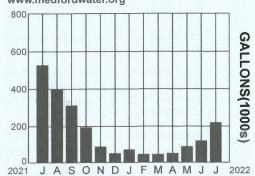

## Your Water Usage Profile:

Access your account online and get more info:

Check the website or other side for payment options and additional information

To change your account information or submit comments, check here & provide info on reverse side