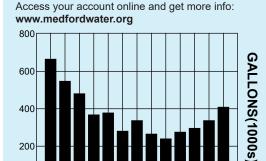

## Your Water Usage Profile:

Access your account online and get more info: www.medfordwater.org

Check the website or other side for payment options and additional information

To change your account information or submit comments, check here & provide info on reverse side.