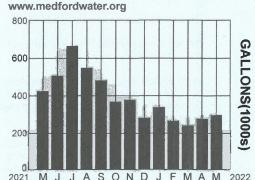

## Your Water Usage Profile:

Access your account online and get more info:

Check the website or other side for payment options and additional information

To change your account information or submit comments, check here & provide info on reverse side