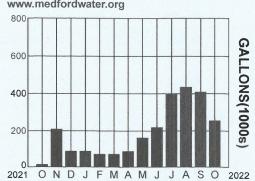

## Your Water Usage Profile:

Access your account online and get more info: www.medfordwater.org

Check the website or other side for payment options and additional information

To change your account information or submit comments, check here & provide info on reverse side.