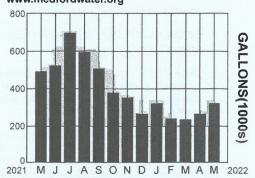

## Your Water Usage Profile:

Access your account online and get more info: www.medfordwater.org

Check the website or other side for payment options and additional information

To change your account information or submit comments, check here & provide info on reverse side.