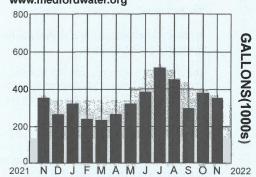

## Your Water Usage Profile:

Access your account online and get more info:

Check the website or other side for payment options and additional information

To change your account information or submit comments, check here & provide info on reverse side