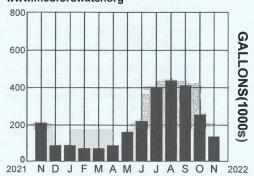

## Your Water Usage Profile:

Access your account online and get more info:

Check the website or other side for payment options and additional information

To change your account information or submit comments, check here & provide info on reverse side