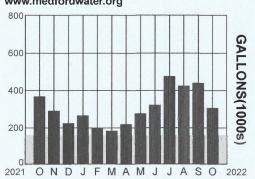

## Your Water Usage Profile:

Access your account online and get more info:

Check the website or other side for payment options and additional information

To change your account information or submit comments, check here & provide info on reverse side