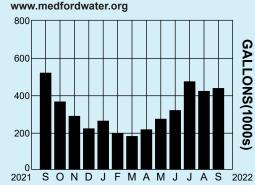

## Your Water Usage Profile:

Access your account online and get more info:

Check the website or other side for payment options and additional information

To change your account information or submit comments, check here & provide info on reverse side