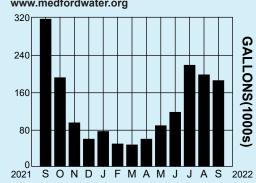

## Your Water Usage Profile:

Access your account online and get more info: www.medfordwater.org

Check the website or other side for payment options and additional information

To change your account information or submit comments, check here & provide info on reverse side.