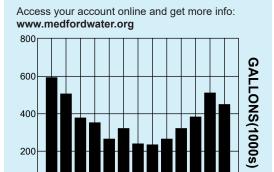

## Your Water Usage Profile:

Access your account online and get more info: www.medfordwater.org

Check the website or other side for payment options and additional information

To change your account information or submit comments, check here & provide info on reverse side.