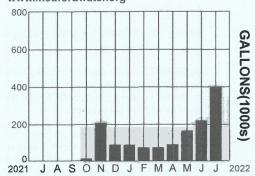

## Your Water Usage Profile:

Access your account online and get more info:

Check the website or other side for payment options and additional information

To change your account information or submit comments, check here & provide info on reverse side

## Your Water Usage Profile:

Access your account online and get more info: www.medfordwater.org

Check the website or other side for payment options and additional information

## Your Water Usage Profile:

Access your account online and get more info: www.medfordwater.org

Check the website or other side for payment options and additional information

To change your account information or submit comments, check here & provide info on reverse side.

## Your Water Usage Profile:

Access your account online and get more info: www.medfordwater.org

Check the website or other side for payment options and additional information ▶

To change your account information or submit comments, check here & provide info on reverse side.

## Your Water Usage Profile:

Access your account online and get more info:

Check the website or other side for payment options and additional information ▶

To change your account information or submit comments, check here & provide info on reverse side.

## Your Water Usage Profile:

Access your account online and get more info: www.medfordwater.org

Check the website or other side for payment options and additional information

To change your account information or submit comments, check here & provide info on reverse side

## **Your Water Usage Profile:**

Access your account online and get more info:

Check the website or other side for payment options and additional information

To change your account information or submit comments, check here & provide info on reverse side.

## **Your Water Usage Profile:**

2021

Check the website or other side for payment options and additional information

To change your account information or submit comments, check here & provide info on reverse side.

## **Your Water Usage Profile:**

Check the website or other side for payment options and additional information

To change your account information or submit comments, check here & provide info on reverse side.

## **Your Water Usage Profile:**

Check the website or other side for payment options and additional information ▶

To change your account information or submit comments, check here & provide info on reverse side.

#### **Your Water Usage Profile:**

Check the website or other side for payment options and additional information

To change your account information or submit comments, check here & provide info on reverse side.

## **Your Water Usage Profile:**

Access your account online and get more info: www.medfordwater.org

Check the website or other side for payment options and additional information

To change your account information or submit comments, check here & provide info on reverse side.

## **Your Water Usage Profile:**

Access your account online and get more info: www.medfordwater.org

Check the website or other side for payment options and additional information >

To change your account information or submit comments, check here & provide info on reverse side.