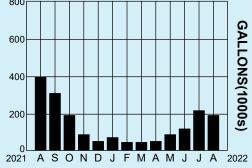

## Your Water Usage Profile:

Access your account online and get more info: www.medfordwater.org

Check the website or other side for payment options and additional information

To change your account information or submit comments, check here & provide info on reverse side.