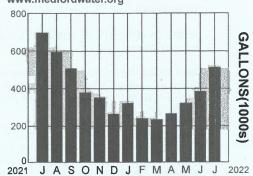

## Your Water Usage Profile:

Access your account online and get more info:

Check the website or other side for payment options and additional information

To change your account information or submit comments, check here & provide info on reverse side

## Your Water Usage Profile:

Access your account online and get more info: www.medfordwater.org

Check the website or other side for payment options and additional information

## Your Water Usage Profile:

Access your account online and get more info: www.medfordwater.org

Check the website or other side for payment options and additional information

To change your account information or submit comments, check here & provide info on reverse side.

## Your Water Usage Profile:

Access your account online and get more info: www.medfordwater.org

Check the website or other side for payment options and additional information ▶

To change your account information or submit comments, check here & provide info on reverse side.

## Your Water Usage Profile:

Access your account online and get more info:

Check the website or other side for payment options and additional information ▶

To change your account information or submit comments, check here & provide info on reverse side.

## Your Water Usage Profile:

Access your account online and get more info: www.medfordwater.org

Check the website or other side for payment options and additional information

To change your account information or submit comments, check here & provide info on reverse side

## **Your Water Usage Profile:**

Access your account online and get more info:

Check the website or other side for payment options and additional information

To change your account information or submit comments, check here & provide info on reverse side.

## **Your Water Usage Profile:**

2021

Check the website or other side for payment options and additional information

To change your account information or submit comments, check here & provide info on reverse side.

## **Your Water Usage Profile:**

Check the website or other side for payment options and additional information

To change your account information or submit comments, check here & provide info on reverse side.

## **Your Water Usage Profile:**

Check the website or other side for payment options and additional information ▶

To change your account information or submit comments, check here & provide info on reverse side.

#### **Your Water Usage Profile:**

Check the website or other side for payment options and additional information

To change your account information or submit comments, check here & provide info on reverse side.

## **Your Water Usage Profile:**

Access your account online and get more info: www.medfordwater.org

Check the website or other side for payment options and additional information

To change your account information or submit comments, check here & provide info on reverse side.

## **Your Water Usage Profile:**

Access your account online and get more info: www.medfordwater.org

Check the website or other side for payment options and additional information >

To change your account information or submit comments, check here & provide info on reverse side.