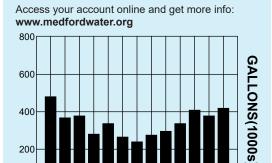

## Your Water Usage Profile:

Access your account online and get more info: www.medfordwater.org

Check the website or other side for payment options and additional information