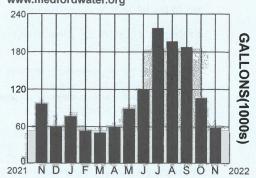

## Your Water Usage Profile:

Access your account online and get more info:

Check the website or other side for payment options and additional information

To change your account information or submit comments, check here & provide info on reverse side