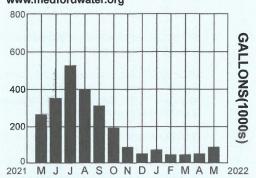

31

**VOLUME CHARGES (In 1,000 gallons)** 

CONSUMPTION 341.00

**RATE** 1.57

**CHARGE** 

Gallonage

535.37

JUL 0 5 2022