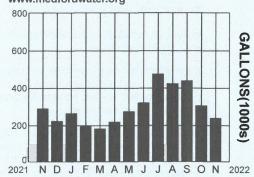

## Your Water Usage Profile:

Access your account online and get more info:

Check the website or other side for payment options and additional information

To change your account information or submit comments, check here & provide info on reverse side