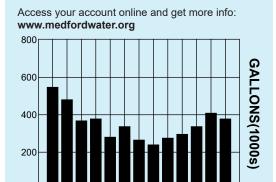

## Your Water Usage Profile:

Access your account online and get more info: www.medfordwater.org

Check the website or other side for payment options and additional information