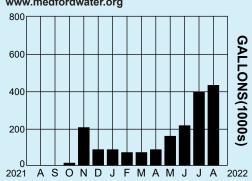

## Your Water Usage Profile:

Access your account online and get more info: www.medfordwater.org

Check the website or other side for payment options and additional information