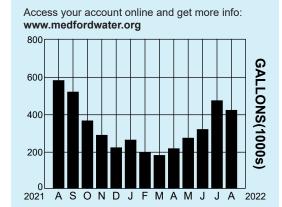

## Your Water Usage Profile:

Access your account online and get more info:

Check the website or other side for payment options and additional information

To change your account information or submit comments, check here & provide info on reverse side