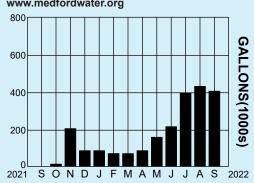

## Your Water Usage Profile:

Access your account online and get more info:

Check the website or other side for payment options and additional information

To change your account information or submit comments, check here & provide info on reverse side