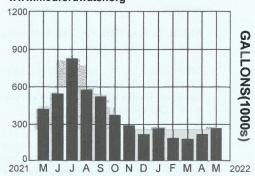

#### **Account Information:**

**PREVIOUS** MFTFR # CURRENT **DAYS 678)284(46)63(03)** 7/29/2022 - 59896 8/26/2022 - 60344 28

**VOLUME CHARGES (In 1,000 gallons)** CONSUMPTION **RATE** 703.36

Gallonage

448.00

1.57

CHARGE