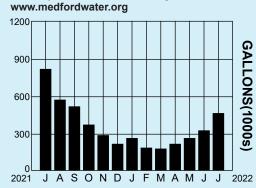

## Your Water Usage Profile:

Access your account online and get more info: www.medfordwater.org

Check the website or other side for payment options and additional information