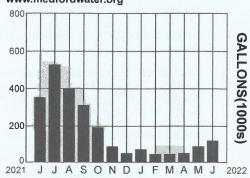

## Your Water Usage Profile:

Access your account online and get more info:

Check the website or other side for payment options and additional information

To change your account information or submit comments, check here & provide info on reverse side