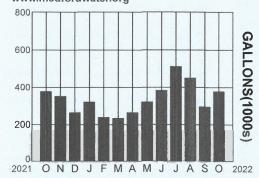

## Your Water Usage Profile:

Access your account online and get more info:

Check the website or other side for payment options and additional information

To change your account information or submit comments, check here & provide info on reverse side