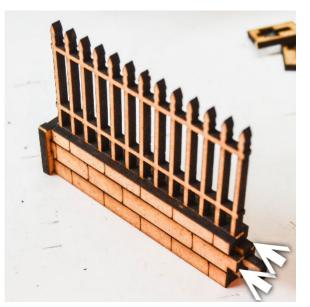

Add the small wall cap at the end of each fence module.

Add the engraved wall pieces on both sides of each module.