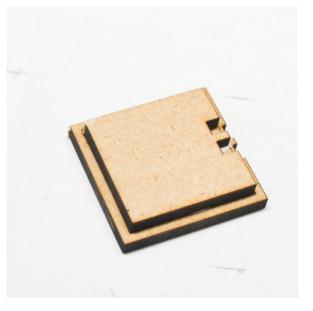

# .../Pillar cap B

Finish it off with the second wall cap.

17

Use these two pieces for each of the pillar caps, gluing the small rectangle on top of the larger one (use the engraving as a guide).