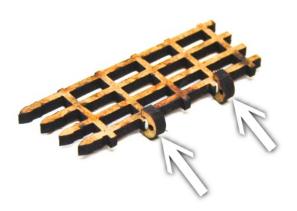

## Pillar w/hinged gate / Gate Portal

Glue the four hinges to the gate pillar, wait for the glue to dry, and then thread a ~1mm wire through all the holes as shown.

Cut away the excess wire and add a tiny drop of superglue at the end of each hinge to keep the wires in place.