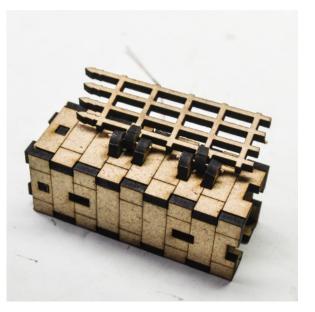

## Pillar w/hinged gate / Gate Portal

Glue the four hinges to the gate pillar, wait for the glue to dry, and then thread a ~1mm wire through all the holes as shown.

Cut away the excess wire and add a tiny drop of superglue at the end of each hinge to keep the wires in place.