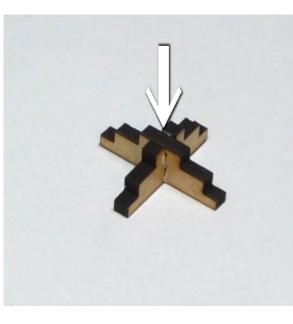

#### Graveyard Fence (HGOO5)

www.multiverregamingterrain.com

Read the instructions carefully before putting the kit together. The model can be glued with PVA glue. A file and a sharp hobby knife may be needed to remove the bits of the sprue from the parts

Prepare these two pieces.











Glue the first two side walls to the cross as shown.



#### Pillan



Glue the two remaining pillars to the piece.



5

Add this piece on top of the pillar.





Gate pillars: follow the steps 1-5, but use this piece instead of the one of the regular ones in step 4.



Glue these two small pieces to the indentations at the edge of the gate piece.



## Pillar w/hinged gate / Gate Portal

Glue the four hinges to the gate pillar, wait for the glue to dry, and then thread a ~1mm wire through all the holes as shown.





Cut away the excess wire and add a tiny drop of superglue at the end of each hinge to keep the wires in place.





Prepare both pairs of these pieces.



Glue them on top of

each other as shown.



### Gate Portal/Fence Sections

Glue the two triangular pieces to the o