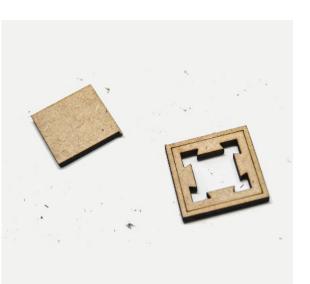

# .../Pillar cap B

Finish it off with the second wall cap.

17

Use these two pieces for each of the pillar caps, gluing the small rectangle on top of the larger one (use the engraving as a guide).