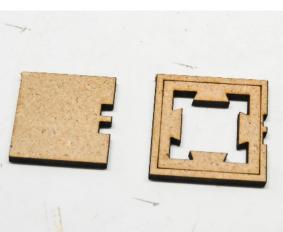

nd a sharp hobby knife may be needed to remove the bits of the sprue from the parts

Prepare these two pieces.











Glue the first two side walls to the cross as shown.



#### Pillan



Glue the two remaining pillars to the piece.



5

Add this piece on top of the pillar.





Gate pillars: follow the steps 1-5, but use this piece instead of the one of the regular ones in step 4.



Glue these two small pieces to the indentations at the edge of the gate piece.



## Pillar w/hinged gate / Gate Portal

Glue the four hinges to the gate pillar, wait for the glue to dry, and then thread a ~1mm wire through all the holes as shown.





Cut away the excess wire and add a tiny drop of superglue at the end of each hinge to keep the wires in place.





Prepare both pairs of these pieces.



Glue them on top of

each other as shown.



### Gate Portal/Fence Sections

Glue the two triangular pieces to the ones you've assembled in steps 10-11. Use the pillars and the 50mm parapet piece for easier assembly.

12





Add this greyboard piece on each side of the gate, followed with the shingle pieces.





Add the small wall cap at the end of each fence module.





Add the engraved wall pieces on both sides of each module.



# .../Pillar cap B



Finish it off with the second wall cap.



17

Use these two pieces for each of the pillar caps, gluing the small rectangle on top of the larger one (use the engraving as a guide).