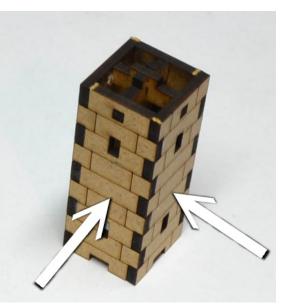

#### Graveyard Fence (HGOO5)

www.multiverregamingterrain.com

Read the instructions carefully before putting the kit together. The model can be glued with PVA glue. A file and a sharp hobby knife may be needed to remove the bits of the sprue from the parts

Prepare these two pieces.











Glue the first two side walls to the cross as shown.



#### Pillan



Glue the two remaining pillars to the piece.



5

Add this piece on top of the pillar.





Gate pillars: follow the steps 1-5, but use this piece instead of the one of the regular ones in step 4.



Glue these two small pieces to the indentations at the edge of the gate piece.



## Pillar w/hinged gate / Gate Portal

Glue the four hinges to the gate pillar, wait for the glue to dry, and then thread a ~1mm wire through all the holes as shown.





Cut away the excess wire and add a tiny drop of superglue at the end of each hinge to keep the wires in place.





Prepare both pairs of these pieces.



Glue them on top of

each other as shown.



### Gate Portal/Fence Sections

Glue the two triangular pieces to the ones you've assembled in steps 10-11. Use the pillars and the 50mm parapet piece for easier assembly.

12





Add this gr