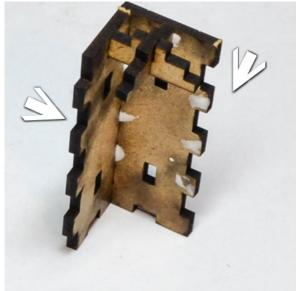

#### Graveyard Fence (HGOO5)

www.multiverregamingterrain.com

Read the instructions carefully before putting the kit together. The model can be glued with PVA glue. A file and a sharp hobby knife may be needed to remove the bits of the sprue from the parts

Prepare these two pieces.











Glue the first two side walls to the cross as shown.



#### Pillan



Glue the two remaining pillars to the piece.



5

Add this piece on top of the pillar.





Gate pillars: follow the steps 1-5, but use this piece instead of the one of the regular ones in step 4.



Glue these two small pieces to the indentations at the edge of the gate piece.



## Pillar w/hinged gate / Gate Portal

Glue the four hinges to the gate pillar, wait for the glue to dry, and then thread a ~1mm wire through all the holes as shown.





Cut away the excess wire and add a tiny drop of superglue at the end of each hinge to keep the wires in place.





Prepare both pairs of these pieces.



Glue them on top of

each other as shown.



### Gate Portal/Fence Sections

Glue the two triangular pieces to the ones you've assembled in steps 10-11. Use the pillars and t