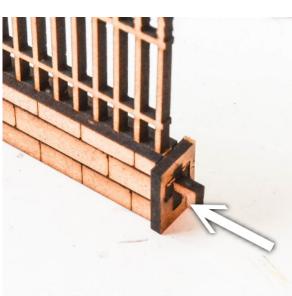

Add the small wall cap at the end of each fence module.

Add the engraved wall pieces on both sides of each module.