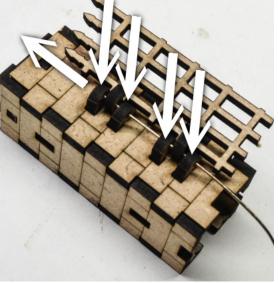

## Pillar w/hinged gate / Gate Portal

Glue the four hinges to the gate pillar, wait for the glue to dry, and then thread a ~1mm wire through all the holes as shown.

Cut away the excess wire and add a tiny drop of superglue at the end of each hinge to keep the wires in place.