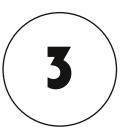

#### Graveyard Fence (HGOO5)

www.multiverregamingterrain.com

Read the instructions carefully before putting the kit together. The model can be glued with PVA glue. A file and a sharp hobby knife may be needed to remove the bits of the sprue from the parts

Prepare these two pieces.











Glue the first two side walls to the cross as shown.



#### Pillan



Glue the two remaining pillars to the piece.



5

Add this piece on top of the pillar.





Gate pillars: follow the steps 1-5, but use this piece instead of the one of the regular ones in step 4.



Glue these two small pieces to the indentations at the edge of the gate piece.



## Pillar w/hinged gate / Gate Portal

Glue the four hinges to the gate pillar, wait for the glue to dry, and then thread a ~1mm wire through all the holes as shown.





Cut away the excess wire and add a tiny drop of superglue at the end of each hinge to keep the wires in place.





Prepare both pairs of these pieces.



Glue them on top of

each other as shown.



### Gate Portal/Fence Sections

Glue the two triangular pieces to the one