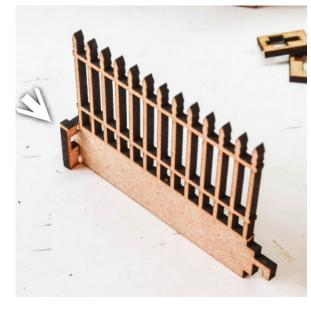

Add the small wall cap at the end of each fence module.

Add the engraved wall pieces on both sides of each module.