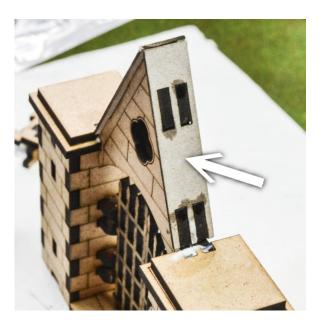

### Gate Portal/Fence Sections

Glue the two triangular pieces to the ones you've assembled in steps 10-11. Use the pillars and the 50mm parapet piece for easier assembly.

12

Add this greyboard piece on each side of the gate, followed with the shingle pieces.