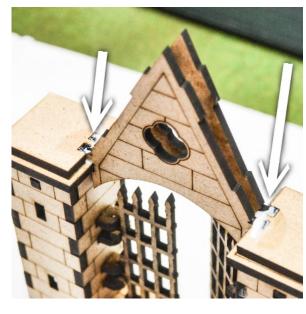

### Gate Portal/Fence Sections

Glue the two triangular pieces to the ones you've assembled in steps 10-11. Use the pillars and the 50mm parapet piece for easier assembly.

12

Add this greyboard piece on each side of the gate, followed with the shingle pieces.